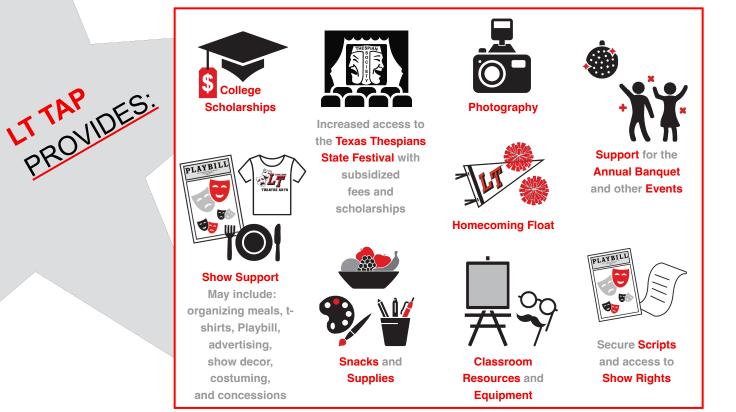

## BECOME A 2024-25 LT TAP BOOSTER MEMBER!

LT Theatre Arts Program (TAP) Booster Club is a non-profit 501(c)3 designed to support our talented kids as they engage in the LT Theatre Arts Program. Through the financial support of our family TAP members, TAP provides much-needed resources, enriching the overall theatre experience.

TAP relies on the generosity of our Theatre Parents to make this happen.

Our goal for the 2024-25 school year is 100% participation from all Theatre Families by October 31st. Your contribution makes a powerful statement to our kids and to our community, regardless of the benefits level.